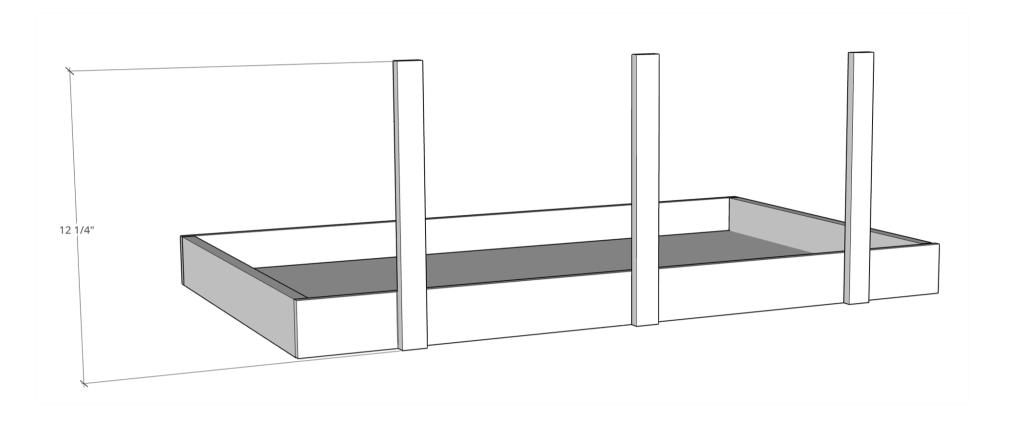

## Cut List & Parts

- 1 Bottom Of Cart, 14x28
- 2 Front Trim- Bottom Cart , 28"
- 2 Side Trim -Bottom Cart , 14"
- **7** Vertical Slates , 12 1/4"
- **3** Horizontal Slates , 28"
- 6 Side Horizontal Slates , 14.5"

### **Attach Back Slats**

Using a brad nailer and wood glue, attach three slates to the back of the assembled toy cart bottom. Outside slates should be inset by a 1/2"

### **Attach Side Slates**

Attach the two vertical slates to boths side of the assembled toy cart bottom using brad nailers and wood glue and then add on the horizontal slates. The two vertical slates should be inset 2"