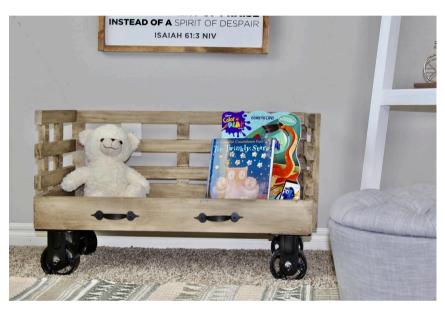

# DIY Toy Cart

### Easy

Let the kiddos showcase their toys in style with this industrial restoration hardware like DIY rolling toy cart. Bringing style to the playroom with this fun build.

### **Attach Casters/Hardware**

Attach casters to toy cart and add hardware as needed.

7