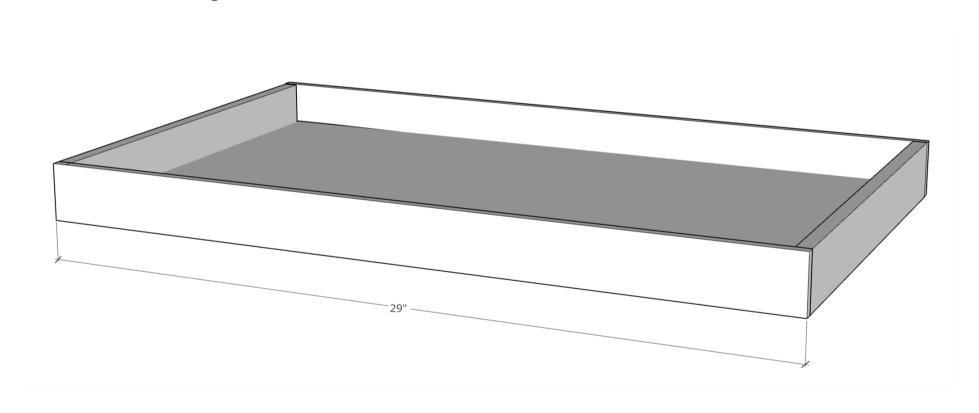

## Cut List & Parts

- 1 Bottom Of Cart, 14x28
- 2 Front Trim- Bottom Cart , 28"
- 2 Side Trim -Bottom Cart , 14"
- **7** Vertical Slates , 12 1/4"
- **3** Horizontal Slates , 28"
- 6 Side Horizontal Slates , 14.5"

### **Assemble Toy Cart Bottom**

Begin assembling the bottom of the toy cart by attaching the two side 1x4s to the bottom plywood piece using a kreg jig on a 3/4" setting and 1 1/4" pocket hole screws and wood glue.

### **Finish Toy Cart Bottom Assembly**

Attach the front and end 1x4 trim pieces to the asembled toy cart bottom using a kreg jig on a 3/4" using 1 1/4" pocket hole screws and wood glue.