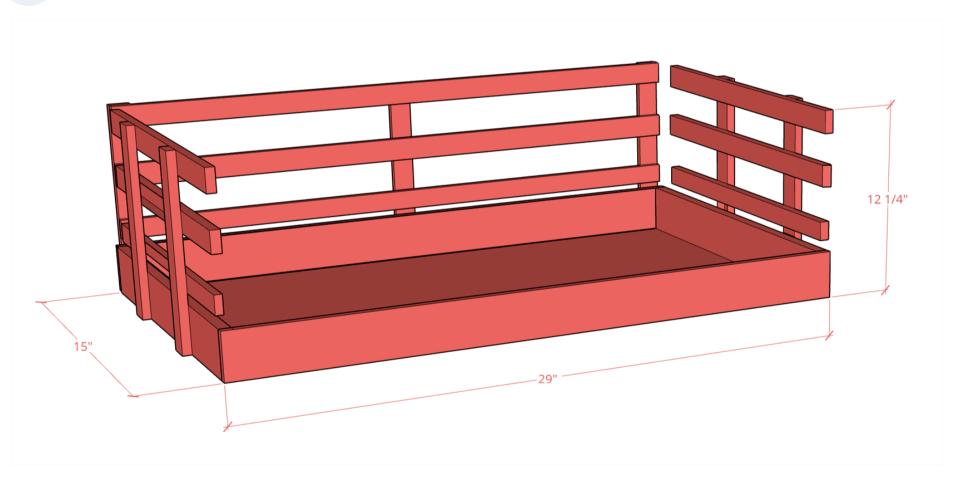

## Cut List & Parts

- 1 Bottom Of Cart, 14x28
- 2 Front Trim- Bottom Cart , 28"
- 2 Side Trim -Bottom Cart , 14"
- **7** Vertical Slates , 12 1/4"
- **3** Horizontal Slates , 28"
- 6 Side Horizontal Slates , 14.5"