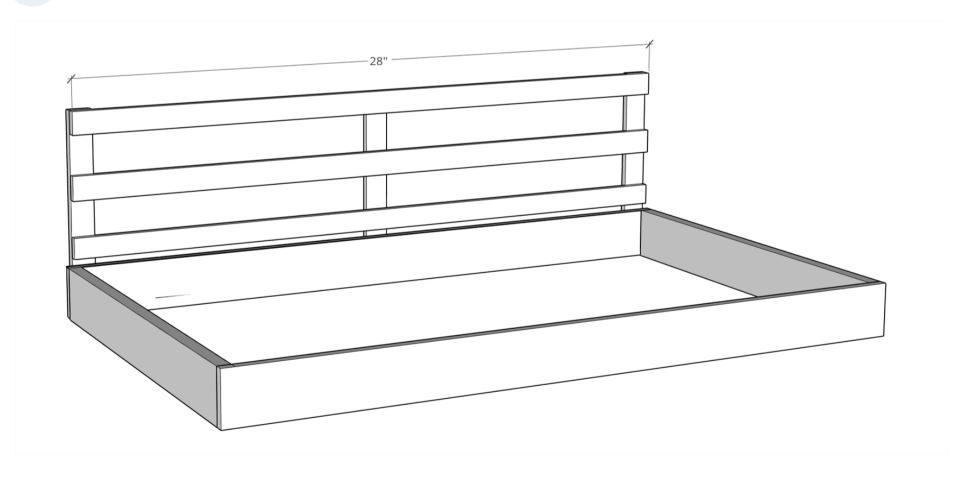

## Cut List & Parts

- 1 Bottom Of Cart, 14x28
- 2 Front Trim- Bottom Cart , 28"
- 2 Side Trim -Bottom Cart , 14"
- **7** Vertical Slates , 12 1/4"
- **3** Horizontal Slates , 28"
- 6 Side Horizontal Slates , 14.5"

### **Attach Back Slats**

Using a brad nailer and wood glue, attach three slates to the back of the assembled toy cart bottom. Outside slates should be inset by a 1/2"

### **Attach Horizontal Slates**

Attach the back horizontal slates to the back vertical slates using a brad nailer and wood glue