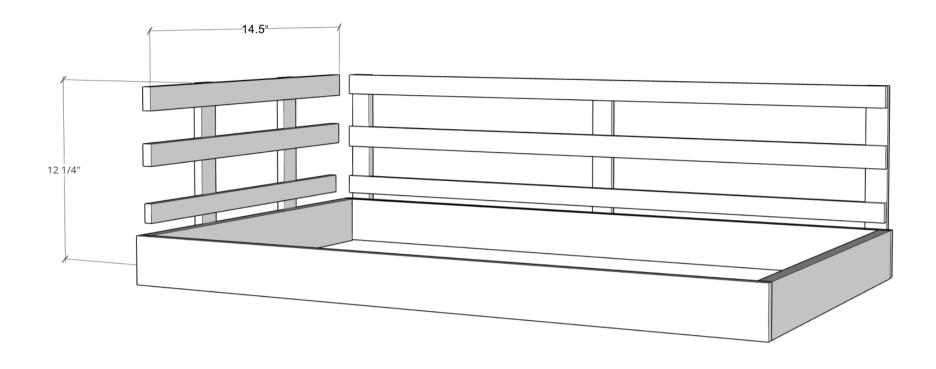

## Cut List & Parts

- 1 Bottom Of Cart, 14x28
- 2 Front Trim- Bottom Cart , 28"
- 2 Side Trim -Bottom Cart , 14"
- **7** Vertical Slates , 12 1/4"
- **3** Horizontal Slates , 28"
- 6 Side Horizontal Slates , 14.5"

### **Attach Side Slates**

Attach the two vertical slates to boths side of the assembled toy cart bottom using brad nailers and wood glue and then add on the horizontal slates. The two vertical slates should be inset 2"