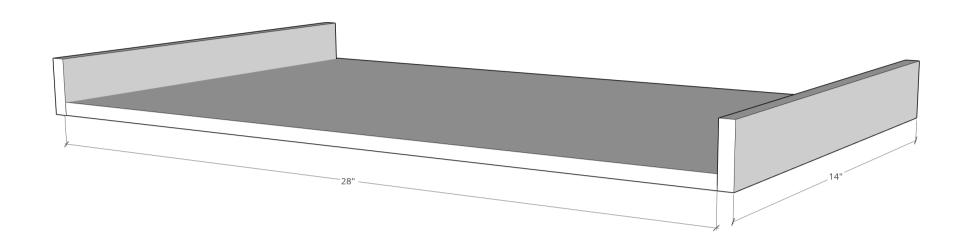

## Cut List & Parts

- 1 Bottom Of Cart, 14x28
- 2 Front Trim- Bottom Cart , 28"
- 2 Side Trim -Bottom Cart , 14"
- **7** Vertical Slates , 12 1/4"
- **3** Horizontal Slates , 28"
- 6 Side Horizontal Slates , 14.5"

### **Assemble Toy Cart Bottom**

Begin assembling the bottom of the toy cart by attaching the two side 1x4s to the bottom plywood piece using a kreg jig on a 3/4" setting and 1 1/4" pocket hole screws and wood glue.

### **Finish Toy Cart Bottom Assembly**

Attach the front and end 1x4 trim pieces to the asembled toy cart bottom using a kreg jig on a 3/4" using 1 1/4" pocket hole screws and wood glue.